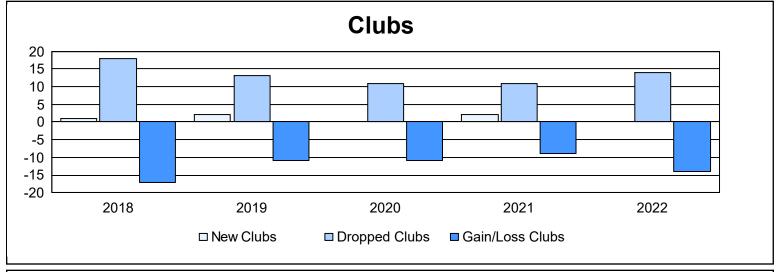

| Year      | New<br>Clubs | Dropped<br>Clubs | Gain/<br>Loss<br>Clubs | New<br>Members | Charter<br>Members | Reinstate<br>Members | Transfer<br>Members | Total<br>Member<br>Added | Total<br>Members<br>Dropped | Gain/<br>Loss<br>Members |
|-----------|--------------|------------------|------------------------|----------------|--------------------|----------------------|---------------------|--------------------------|-----------------------------|--------------------------|
| 2017-2018 | 1            | 18               | -17                    | 508            | 33                 | 21                   | 46                  | 608                      | 1,088                       | -480                     |
| 2018-2019 | 2            | 13               | -11                    | 422            | 56                 | 32                   | 47                  | 557                      | 820                         | -263                     |
| 2019-2020 | 0            | 11               | -11                    | 331            | 25                 | 24                   | 42                  | 422                      | 796                         | -374                     |
| 2020-2021 | 2            | 11               | -9                     | 322            | 68                 | 33                   | 36                  | 459                      | 748                         | -289                     |
| 2021-2022 | 0            | 14               | -14                    | 424            | 11                 | 50                   | 54                  | 539                      | 815                         | -276                     |
| Average   | 1            | 13               | -12                    | 401            | 39                 | 32                   | 45                  | 517                      | 853                         | -336                     |